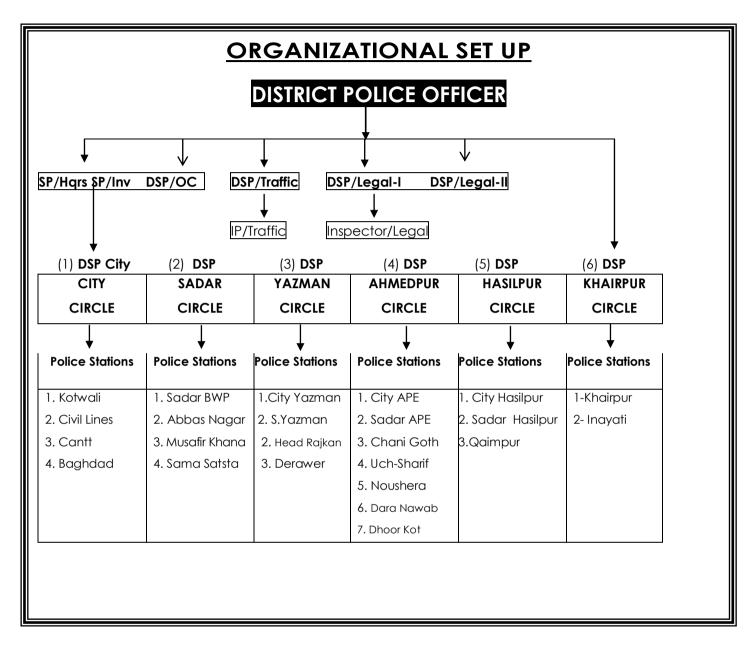

## **ORGANIZATIONAL SET UP**

## c. SUB-DIVISION POLICE STATIONS:

It consists of following 6 sub-Divisions namely: -

#### 1) SUB-DIVISIONCITY BAHAWALPUR

- 1. PS Baghdad ul Jadid
- 2. PS Cantt
- 3. PS Kotwali.
- 4. PS Civil Lines

#### 2) SUB-DIVISION SADAR BAHAWALPUR.

- 1. PS Sadar Bahawalpur.
- 2. PS Sama Satta
- 3. PS MusafirKhana
- 4. PS Abbas Nagar

#### 3) SUB-DIVISION YAZMAN.

- 1. PS City Yazman
- 2. PS SadarYazman
- 3. PS Head Rajkan
- 4. PS Derawar

#### 4) SUB-DIVISION AHMEDPUR EAST.

- 1. PS City Ahmadpur East
- 2. PS SadarAhmadpur East
- 3. PS Uch Sharif
- 4. PS Dera Nawab Sahib
- 5. PS Chani Goth
- 6. PS NosheraJadid
- 7. PS Dhorkot

#### 5) SUB-DIVISION HASILPUR.

- 1. PS City Hasilpur.
- 2. PS SadarHasilpur
- 3. PS Qaimpur

#### 6) SUB-DIVISION KHAIRPUR TAMEWALI.

- 1. PS Khairpur Tamewali.
- 2. PS Anaity