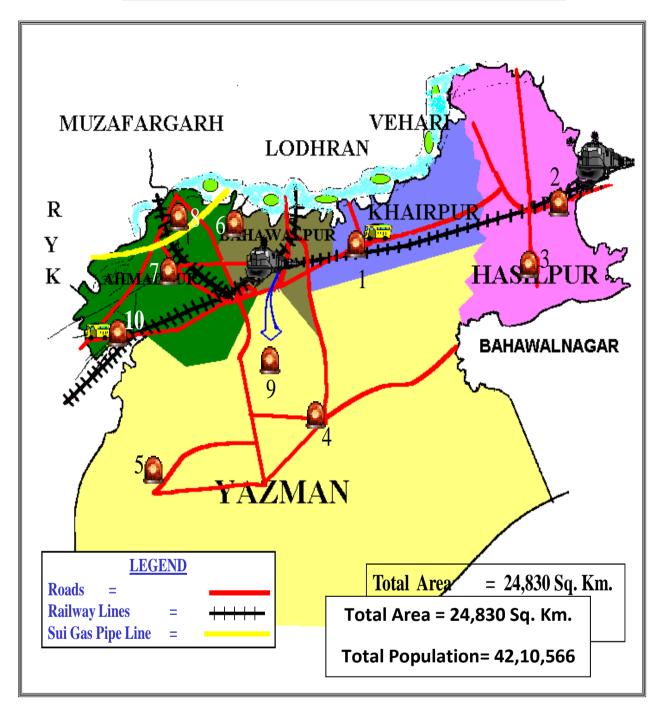

# MAP OF DISTRICT BAHAWALPUR

The territory of Bahawalpur district lies between the latitude of 27-48 to 29-50 North and between the longitudes of 70– 54 to 70–50 East. The district forms one of the southern parts of the Province of Punjab and is situated almost in the center of the country at the eastern border at an elevation of 152 meters from the sea level. The general slope of the district towards the sea is gentle, with an average gradient of 0.19 meter a kilometer. The average length from north to south is about 178 kilometers and breadth from east to west is 139 Kilometers.

#### **BOUNDARIES**

| East  | = | Bahawalnagar District                   |
|-------|---|-----------------------------------------|
| West  | = | Rahimyar Khan District                  |
| North | = | Vehari, Lodhran, Muzaffargarh Districts |
| South | = | Indian Border (220 Kilometer)           |

## b. **AREA** = 24,830 Sq K.Ms