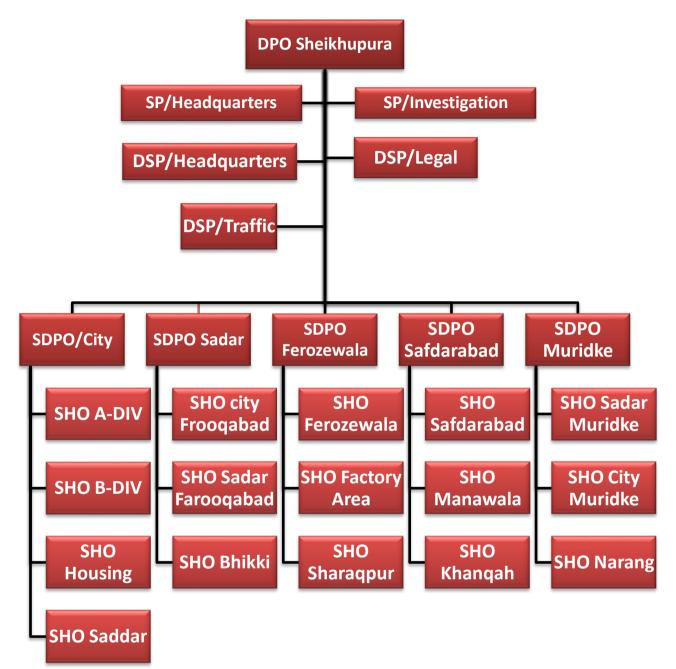

### **ORGANOGRAM OF DITRICT POLICE**

#### POLICE ORGANIZATION

| Sr. # | Name of Circle    | No. of PS | Name of Police Station |
|-------|-------------------|-----------|------------------------|
|       |                   | 1         | A-Division             |
| 1     | City Circle       | 2         | <b>B-Division</b>      |
|       | City Circle       | 3         | Housing Colony         |
|       |                   | 4         | Sadar Sheikhupura      |
|       |                   | 1         | City Farooqabad        |
| 2     | Sadar Circle      | 2         | Sadar Farooqabad       |
|       |                   | 3         | Bhikhi                 |
|       |                   | 1         | Safdarabad             |
| 3     | Safdarabad Circle | 2         | Manawala               |
|       |                   | 3         | KhanqahDogran          |
|       |                   | 1         | Ferozewala             |
| 4     | Ferozewala Circle | 2         | Factory Area           |
|       |                   | 3         | Sharaqpur Sharif       |
|       |                   | 1         | Sadar Muridke          |
| 5     | Muridke Circle    | 2         | Sadar Muridke          |
|       |                   | 3         | NarangMandi            |